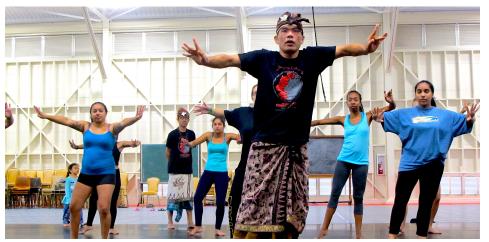

## Balinese Performing Arts K-12 Enrichment Celebrating the 2020 Wayang Listrik Production

School shows at Kennedy Theatre **February 12 & 13, 2020** With pre/post show outreach activities at your school!

## For more information and bookings, contact ktyouth@hawaii.edu

Select an experience that fits your students' needs and interests best, whether it is a mini performance, a Balinese music and dance workshop, a play-shop where students get to produce their own shadow puppet theatre - the possibilities are endless! We want to bring this unique performing arts tradition to your school!