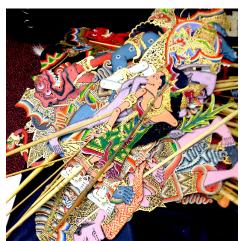

## Balinese Performing Arts K-12 Enrichment Celebrating the 2020 Wayang Listrik Production

School shows at Kennedy Theatre **February 12 & 13, 2020** With pre/post show outreach activities at your school!