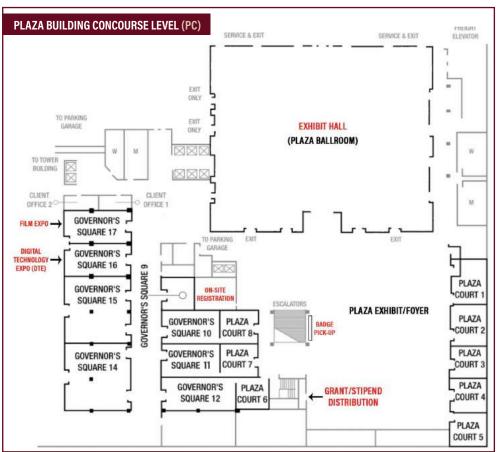

### **FLOORPLANS**

|                                                                                                                                                                                                                                                                    | TNA                                                 |
|--------------------------------------------------------------------------------------------------------------------------------------------------------------------------------------------------------------------------------------------------------------------|-----------------------------------------------------|
| Aspen                                                                                                                                                                                                                                                              | TM                                                  |
| Beverly                                                                                                                                                                                                                                                            | TT                                                  |
| Biltmore                                                                                                                                                                                                                                                           | TT                                                  |
| Capitol                                                                                                                                                                                                                                                            | TT                                                  |
| Century                                                                                                                                                                                                                                                            | TM                                                  |
| Colorado                                                                                                                                                                                                                                                           | TM                                                  |
| Columbine                                                                                                                                                                                                                                                          | TT                                                  |
| Denver                                                                                                                                                                                                                                                             | TM                                                  |
| Director's Row E                                                                                                                                                                                                                                                   | PL                                                  |
| Director's Row F                                                                                                                                                                                                                                                   | PL                                                  |
| Director's Row G                                                                                                                                                                                                                                                   | PL                                                  |
| Director's Row H                                                                                                                                                                                                                                                   | PL                                                  |
| Director's Row I                                                                                                                                                                                                                                                   | PL                                                  |
| Director's Row J                                                                                                                                                                                                                                                   | PL                                                  |
| Gold                                                                                                                                                                                                                                                               | TM                                                  |
| Governor's Square 9                                                                                                                                                                                                                                                | PC                                                  |
| Governor's Square 10                                                                                                                                                                                                                                               | PC                                                  |
| Governor's Square 11                                                                                                                                                                                                                                               | PC                                                  |
| Governor's Square 12                                                                                                                                                                                                                                               | PC                                                  |
| Governor's Square 14                                                                                                                                                                                                                                               | PC                                                  |
| Governor's Square 15                                                                                                                                                                                                                                               | PC                                                  |
| Governor's Square 16                                                                                                                                                                                                                                               | PC                                                  |
| Governor's Square 17                                                                                                                                                                                                                                               | PC                                                  |
| Grand Ballroom                                                                                                                                                                                                                                                     | T2                                                  |
| Grand Ballroom Foyer                                                                                                                                                                                                                                               | T2                                                  |
| Hotel Lobby                                                                                                                                                                                                                                                        | PL                                                  |
| Majestic Ballroom                                                                                                                                                                                                                                                  | TMA                                                 |
| Majestic Foyer                                                                                                                                                                                                                                                     | TMA                                                 |
| North Convention Lobby                                                                                                                                                                                                                                             | T2                                                  |
|                                                                                                                                                                                                                                                                    |                                                     |
| Plaza Ballroom                                                                                                                                                                                                                                                     | PC                                                  |
|                                                                                                                                                                                                                                                                    | PC<br>PC                                            |
| Plaza Ballroom                                                                                                                                                                                                                                                     |                                                     |
| Plaza Ballroom Plaza Court 1                                                                                                                                                                                                                                       | PC                                                  |
| Plaza Ballroom Plaza Court 1 Plaza Court 2                                                                                                                                                                                                                         | PC<br>PC                                            |
| Plaza Ballroom Plaza Court 1 Plaza Court 2 Plaza Court 3                                                                                                                                                                                                           | PC<br>PC<br>PC                                      |
| Plaza Ballroom Plaza Court 1 Plaza Court 2 Plaza Court 3 Plaza Court 4                                                                                                                                                                                             | PC<br>PC<br>PC                                      |
| Plaza Ballroom Plaza Court 1 Plaza Court 2 Plaza Court 3 Plaza Court 4 Plaza Court 5                                                                                                                                                                               | PC<br>PC<br>PC<br>PC                                |
| Plaza Ballroom Plaza Court 1 Plaza Court 2 Plaza Court 3 Plaza Court 4 Plaza Court 5 Plaza Court 6 Plaza Court 7                                                                                                                                                   | PC PC PC PC PC PC PC                                |
| Plaza Ballroom Plaza Court 1 Plaza Court 2 Plaza Court 3 Plaza Court 4 Plaza Court 5 Plaza Court 6                                                                                                                                                                 | PC PC PC PC PC                                      |
| Plaza Ballroom  Plaza Court 1  Plaza Court 2  Plaza Court 3  Plaza Court 4  Plaza Court 5  Plaza Court 6  Plaza Court 7  Plaza Court 8  Plaza Exhibit/Foyer                                                                                                        | PC PC PC PC PC PC PC PC PC                          |
| Plaza Ballroom  Plaza Court 1  Plaza Court 2  Plaza Court 3  Plaza Court 4  Plaza Court 5  Plaza Court 6  Plaza Court 7  Plaza Court 8  Plaza Exhibit/Foyer  Savoy                                                                                                 | PC PC PC PC PC PC PC TMA                            |
| Plaza Ballroom  Plaza Court 1  Plaza Court 2  Plaza Court 3  Plaza Court 4  Plaza Court 5  Plaza Court 6  Plaza Court 7  Plaza Court 8  Plaza Exhibit/Foyer  Savoy  Silver                                                                                         | PC PC PC PC PC PC PC TIMA                           |
| Plaza Ballroom  Plaza Court 1  Plaza Court 2  Plaza Court 3  Plaza Court 4  Plaza Court 5  Plaza Court 6  Plaza Court 7  Plaza Court 8  Plaza Exhibit/Foyer  Savoy  Silver  South Convention Lobby                                                                 | PC PC PC PC PC PC PC TMA TM T2                      |
| Plaza Ballroom  Plaza Court 1  Plaza Court 2  Plaza Court 3  Plaza Court 4  Plaza Court 5  Plaza Court 6  Plaza Court 7  Plaza Court 8  Plaza Exhibit/Foyer  Savoy  Silver  South Convention Lobby  Spruce                                                         | PC PC PC PC PC PC PC TMA TM T2 TM                   |
| Plaza Ballroom Plaza Court 1 Plaza Court 2 Plaza Court 3 Plaza Court 4 Plaza Court 5 Plaza Court 6 Plaza Court 7 Plaza Court 8 Plaza Exhibit/Foyer Savoy Silver South Convention Lobby Spruce Terrace                                                              | PC PC PC PC PC PC PC TMA TM T2 TM                   |
| Plaza Ballroom  Plaza Court 1  Plaza Court 2  Plaza Court 3  Plaza Court 4  Plaza Court 5  Plaza Court 6  Plaza Court 7  Plaza Court 8  Plaza Exhibit/Foyer  Savoy  Silver  South Convention Lobby  Spruce  Terrace  Tower Court A                                 | PC PC PC PC PC PC PC PC TMA TM T2 TM TT T2          |
| Plaza Ballroom  Plaza Court 1  Plaza Court 2  Plaza Court 3  Plaza Court 4  Plaza Court 5  Plaza Court 6  Plaza Court 7  Plaza Court 8  Plaza Exhibit/Foyer  Savoy  Silver  South Convention Lobby  Spruce  Terrace  Tower Court B                                 | PC PC PC PC PC PC PC PC TMA TM T2 TM TT T2 T2       |
| Plaza Ballroom Plaza Court 1 Plaza Court 2 Plaza Court 3 Plaza Court 4 Plaza Court 5 Plaza Court 6 Plaza Court 7 Plaza Court 8 Plaza Exhibit/Foyer Savoy Silver South Convention Lobby Spruce Terrace Tower Court A Tower Court C                                  | PC PC PC PC PC PC PC PC TMA TM T2 TM TT T2 T2 T2    |
| Plaza Ballroom Plaza Court 1 Plaza Court 2 Plaza Court 3 Plaza Court 4 Plaza Court 5 Plaza Court 6 Plaza Court 7 Plaza Court 8 Plaza Exhibit/Foyer Savoy Silver South Convention Lobby Spruce Terrace Tower Court A Tower Court B Tower Court C Tower Court D      | PC PC PC PC PC PC PC PC TMA TM T2 TM TT T2 T2 T2 T2 |
| Plaza Ballroom Plaza Court 1 Plaza Court 2 Plaza Court 3 Plaza Court 4 Plaza Court 5 Plaza Court 6 Plaza Court 7 Plaza Court 8 Plaza Exhibit/Foyer Savoy Silver South Convention Lobby Spruce Terrace Tower Court A Tower Court B Tower Court C Tower Courts Foyer | PC PC PC PC PC PC PC PC TMA TM T1 T2 T2 T2 T2 T2    |
| Plaza Ballroom Plaza Court 1 Plaza Court 2 Plaza Court 3 Plaza Court 4 Plaza Court 5 Plaza Court 6 Plaza Court 7 Plaza Court 8 Plaza Exhibit/Foyer Savoy Silver South Convention Lobby Spruce Terrace Tower Court A Tower Court B Tower Court D                    | PC PC PC PC PC PC PC PC TMA TM T2 TM TT T2 T2 T2 T2 |

PL: Plaza Building (Lobby Level)

PC: Plaza Building (Concourse Level)

TM: Tower Building (Mezzanine Level)

T2: Tower Building (Second Level)

TMA: Tower Building (Majestic Level)

TT: Tower Building (Terrace Level)