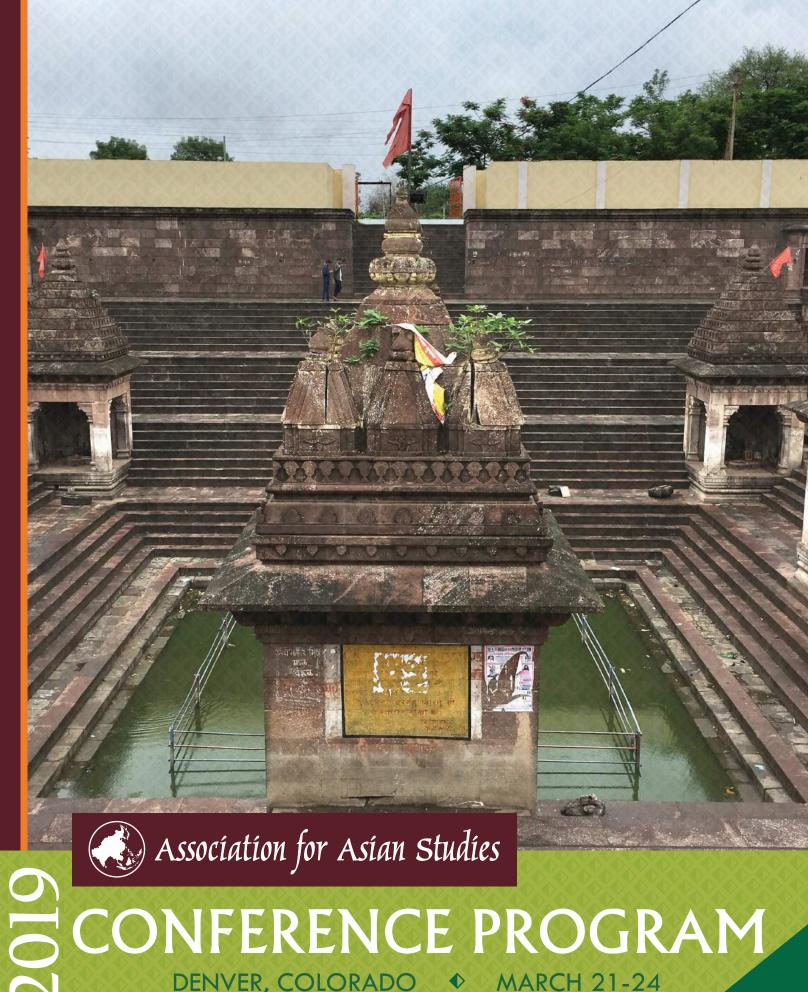

# COVER IMAGE COURTESY OF AAS PRESIDENT, ANNE FELDHAUS

The program cover depicts Shivalay, a step-well at Ellora, Maharashtra State, India. It is the "tank" for Ghrishneshvar, one of a set of twelve major Shiva temples scattered around India. Renovated under the patronage of Queen Ahilyabai in 1770 CE, Shivalay has a symmetry and relative simplicity typical of the many religious monuments attributed to this most famous member of the Holkars, a royal family with pastoralist roots. Tourists and Buddhist pilgrims travel from all over the world to the caves near here. Men from nearby villages take water from Shivalay to pour on their village gods on religiously significant days, especially during the monsoon, the season when this photo was taken. The tree that has sprouted in the dome suggests that nature is stronger than our human creations, while the crumpled sign on the dome evokes worries that plastic might ultimately overtake even nature.