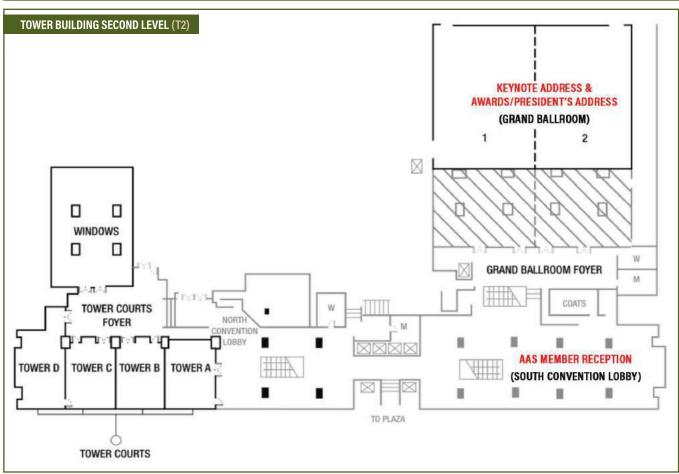

### **FLOORPLANS**

|                                                                                                                                                                                                                                                                    | TNA                                                 |
|--------------------------------------------------------------------------------------------------------------------------------------------------------------------------------------------------------------------------------------------------------------------|-----------------------------------------------------|
| Aspen                                                                                                                                                                                                                                                              | TM                                                  |
| Beverly                                                                                                                                                                                                                                                            | TT                                                  |
| Biltmore                                                                                                                                                                                                                                                           | TT                                                  |
| Capitol                                                                                                                                                                                                                                                            | TT                                                  |
| Century                                                                                                                                                                                                                                                            | TM                                                  |
| Colorado                                                                                                                                                                                                                                                           | TM                                                  |
| Columbine                                                                                                                                                                                                                                                          | TT                                                  |
| Denver                                                                                                                                                                                                                                                             | TM                                                  |
| Director's Row E                                                                                                                                                                                                                                                   | PL                                                  |
| Director's Row F                                                                                                                                                                                                                                                   | PL                                                  |
| Director's Row G                                                                                                                                                                                                                                                   | PL                                                  |
| Director's Row H                                                                                                                                                                                                                                                   | PL                                                  |
| Director's Row I                                                                                                                                                                                                                                                   | PL                                                  |
| Director's Row J                                                                                                                                                                                                                                                   | PL                                                  |
| Gold                                                                                                                                                                                                                                                               | TM                                                  |
| Governor's Square 9                                                                                                                                                                                                                                                | PC                                                  |
| Governor's Square 10                                                                                                                                                                                                                                               | PC                                                  |
| Governor's Square 11                                                                                                                                                                                                                                               | PC                                                  |
| Governor's Square 12                                                                                                                                                                                                                                               | PC                                                  |
| Governor's Square 14                                                                                                                                                                                                                                               | PC                                                  |
| Governor's Square 15                                                                                                                                                                                                                                               | PC                                                  |
| Governor's Square 16                                                                                                                                                                                                                                               | PC                                                  |
| Governor's Square 17                                                                                                                                                                                                                                               | PC                                                  |
| Grand Ballroom                                                                                                                                                                                                                                                     | T2                                                  |
| Grand Ballroom Foyer                                                                                                                                                                                                                                               | T2                                                  |
| Hotel Lobby                                                                                                                                                                                                                                                        | PL                                                  |
| Majestic Ballroom                                                                                                                                                                                                                                                  | TMA                                                 |
| Majestic Foyer                                                                                                                                                                                                                                                     | TMA                                                 |
| North Convention Lobby                                                                                                                                                                                                                                             | T2                                                  |
|                                                                                                                                                                                                                                                                    |                                                     |
| Plaza Ballroom                                                                                                                                                                                                                                                     | PC                                                  |
|                                                                                                                                                                                                                                                                    | PC<br>PC                                            |
| Plaza Ballroom                                                                                                                                                                                                                                                     |                                                     |
| Plaza Ballroom Plaza Court 1                                                                                                                                                                                                                                       | PC                                                  |
| Plaza Ballroom Plaza Court 1 Plaza Court 2                                                                                                                                                                                                                         | PC<br>PC                                            |
| Plaza Ballroom Plaza Court 1 Plaza Court 2 Plaza Court 3                                                                                                                                                                                                           | PC<br>PC<br>PC                                      |
| Plaza Ballroom Plaza Court 1 Plaza Court 2 Plaza Court 3 Plaza Court 4                                                                                                                                                                                             | PC<br>PC<br>PC                                      |
| Plaza Ballroom Plaza Court 1 Plaza Court 2 Plaza Court 3 Plaza Court 4 Plaza Court 5                                                                                                                                                                               | PC<br>PC<br>PC<br>PC                                |
| Plaza Ballroom Plaza Court 1 Plaza Court 2 Plaza Court 3 Plaza Court 4 Plaza Court 5 Plaza Court 6 Plaza Court 7                                                                                                                                                   | PC PC PC PC PC PC PC                                |
| Plaza Ballroom Plaza Court 1 Plaza Court 2 Plaza Court 3 Plaza Court 4 Plaza Court 5 Plaza Court 6                                                                                                                                                                 | PC PC PC PC PC                                      |
| Plaza Ballroom  Plaza Court 1  Plaza Court 2  Plaza Court 3  Plaza Court 4  Plaza Court 5  Plaza Court 6  Plaza Court 7  Plaza Court 8  Plaza Exhibit/Foyer                                                                                                        | PC PC PC PC PC PC PC PC PC                          |
| Plaza Ballroom  Plaza Court 1  Plaza Court 2  Plaza Court 3  Plaza Court 4  Plaza Court 5  Plaza Court 6  Plaza Court 7  Plaza Court 8  Plaza Exhibit/Foyer  Savoy                                                                                                 | PC PC PC PC PC PC PC TMA                            |
| Plaza Ballroom  Plaza Court 1  Plaza Court 2  Plaza Court 3  Plaza Court 4  Plaza Court 5  Plaza Court 6  Plaza Court 7  Plaza Court 8  Plaza Exhibit/Foyer  Savoy  Silver                                                                                         | PC PC PC PC PC PC PC TIMA                           |
| Plaza Ballroom  Plaza Court 1  Plaza Court 2  Plaza Court 3  Plaza Court 4  Plaza Court 5  Plaza Court 6  Plaza Court 7  Plaza Court 8  Plaza Exhibit/Foyer  Savoy  Silver  South Convention Lobby                                                                 | PC PC PC PC PC PC PC TMA TM T2                      |
| Plaza Ballroom  Plaza Court 1  Plaza Court 2  Plaza Court 3  Plaza Court 4  Plaza Court 5  Plaza Court 6  Plaza Court 7  Plaza Court 8  Plaza Exhibit/Foyer  Savoy  Silver  South Convention Lobby  Spruce                                                         | PC PC PC PC PC PC PC TMA TM T2 TM                   |
| Plaza Ballroom Plaza Court 1 Plaza Court 2 Plaza Court 3 Plaza Court 4 Plaza Court 5 Plaza Court 6 Plaza Court 7 Plaza Court 8 Plaza Exhibit/Foyer Savoy Silver South Convention Lobby Spruce Terrace                                                              | PC PC PC PC PC PC PC TMA TM T2 TM                   |
| Plaza Ballroom  Plaza Court 1  Plaza Court 2  Plaza Court 3  Plaza Court 4  Plaza Court 5  Plaza Court 6  Plaza Court 7  Plaza Court 8  Plaza Exhibit/Foyer  Savoy  Silver  South Convention Lobby  Spruce  Terrace  Tower Court A                                 | PC PC PC PC PC PC PC PC TMA TM T2 TM TT T2          |
| Plaza Ballroom  Plaza Court 1  Plaza Court 2  Plaza Court 3  Plaza Court 4  Plaza Court 5  Plaza Court 6  Plaza Court 7  Plaza Court 8  Plaza Exhibit/Foyer  Savoy  Silver  South Convention Lobby  Spruce  Terrace  Tower Court B                                 | PC PC PC PC PC PC PC PC TMA TM T2 TM TT T2 T2       |
| Plaza Ballroom Plaza Court 1 Plaza Court 2 Plaza Court 3 Plaza Court 4 Plaza Court 5 Plaza Court 6 Plaza Court 7 Plaza Court 8 Plaza Exhibit/Foyer Savoy Silver South Convention Lobby Spruce Terrace Tower Court A Tower Court C                                  | PC PC PC PC PC PC PC PC TMA TM T2 TM TT T2 T2 T2    |
| Plaza Ballroom Plaza Court 1 Plaza Court 2 Plaza Court 3 Plaza Court 4 Plaza Court 5 Plaza Court 6 Plaza Court 7 Plaza Court 8 Plaza Exhibit/Foyer Savoy Silver South Convention Lobby Spruce Terrace Tower Court A Tower Court B Tower Court C Tower Court D      | PC PC PC PC PC PC PC PC TMA TM T2 TM TT T2 T2 T2 T2 |
| Plaza Ballroom Plaza Court 1 Plaza Court 2 Plaza Court 3 Plaza Court 4 Plaza Court 5 Plaza Court 6 Plaza Court 7 Plaza Court 8 Plaza Exhibit/Foyer Savoy Silver South Convention Lobby Spruce Terrace Tower Court A Tower Court B Tower Court C Tower Courts Foyer | PC PC PC PC PC PC PC PC TMA TM T1 T2 T2 T2 T2 T2    |
| Plaza Ballroom Plaza Court 1 Plaza Court 2 Plaza Court 3 Plaza Court 4 Plaza Court 5 Plaza Court 6 Plaza Court 7 Plaza Court 8 Plaza Exhibit/Foyer Savoy Silver South Convention Lobby Spruce Terrace Tower Court A Tower Court B Tower Court D                    | PC PC PC PC PC PC PC PC TMA TM T2 TM TT T2 T2 T2 T2 |

PL: Plaza Building (Lobby Level)

PC: Plaza Building (Concourse Level)

TM: Tower Building (Mezzanine Level)

T2: Tower Building (Second Level)

TMA: Tower Building (Majestic Level)

TT: Tower Building (Terrace Level)