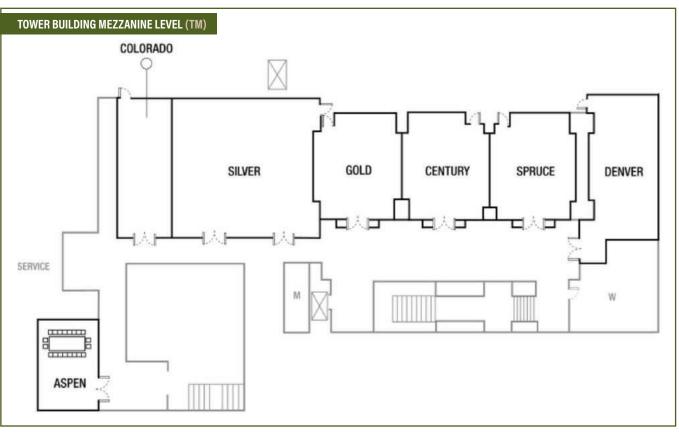

### **FLOORPLANS**

|                                                                                                                                                                                                                                                                    | TNA                                                 |
|--------------------------------------------------------------------------------------------------------------------------------------------------------------------------------------------------------------------------------------------------------------------|-----------------------------------------------------|
| Aspen                                                                                                                                                                                                                                                              | TM                                                  |
| Beverly                                                                                                                                                                                                                                                            | TT                                                  |
| Biltmore                                                                                                                                                                                                                                                           | TT                                                  |
| Capitol                                                                                                                                                                                                                                                            | TT                                                  |
| Century                                                                                                                                                                                                                                                            | TM                                                  |
| Colorado                                                                                                                                                                                                                                                           | TM                                                  |
| Columbine                                                                                                                                                                                                                                                          | TT                                                  |
| Denver                                                                                                                                                                                                                                                             | TM                                                  |
| Director's Row E                                                                                                                                                                                                                                                   | PL                                                  |
| Director's Row F                                                                                                                                                                                                                                                   | PL                                                  |
| Director's Row G                                                                                                                                                                                                                                                   | PL                                                  |
| Director's Row H                                                                                                                                                                                                                                                   | PL                                                  |
| Director's Row I                                                                                                                                                                                                                                                   | PL                                                  |
| Director's Row J                                                                                                                                                                                                                                                   | PL                                                  |
| Gold                                                                                                                                                                                                                                                               | TM                                                  |
| Governor's Square 9                                                                                                                                                                                                                                                | PC                                                  |
| Governor's Square 10                                                                                                                                                                                                                                               | PC                                                  |
| Governor's Square 11                                                                                                                                                                                                                                               | PC                                                  |
| Governor's Square 12                                                                                                                                                                                                                                               | PC                                                  |
| Governor's Square 14                                                                                                                                                                                                                                               | PC                                                  |
| Governor's Square 15                                                                                                                                                                                                                                               | PC                                                  |
| Governor's Square 16                                                                                                                                                                                                                                               | PC                                                  |
| Governor's Square 17                                                                                                                                                                                                                                               | PC                                                  |
| Grand Ballroom                                                                                                                                                                                                                                                     | T2                                                  |
| Grand Ballroom Foyer                                                                                                                                                                                                                                               | T2                                                  |
| Hotel Lobby                                                                                                                                                                                                                                                        | PL                                                  |
| Majestic Ballroom                                                                                                                                                                                                                                                  | TMA                                                 |
| Majestic Foyer                                                                                                                                                                                                                                                     | TMA                                                 |
| North Convention Lobby                                                                                                                                                                                                                                             | T2                                                  |
|                                                                                                                                                                                                                                                                    |                                                     |
| Plaza Ballroom                                                                                                                                                                                                                                                     | PC                                                  |
|                                                                                                                                                                                                                                                                    | PC<br>PC                                            |
| Plaza Ballroom                                                                                                                                                                                                                                                     |                                                     |
| Plaza Ballroom Plaza Court 1                                                                                                                                                                                                                                       | PC                                                  |
| Plaza Ballroom Plaza Court 1 Plaza Court 2                                                                                                                                                                                                                         | PC<br>PC                                            |
| Plaza Ballroom Plaza Court 1 Plaza Court 2 Plaza Court 3                                                                                                                                                                                                           | PC<br>PC<br>PC                                      |
| Plaza Ballroom Plaza Court 1 Plaza Court 2 Plaza Court 3 Plaza Court 4                                                                                                                                                                                             | PC<br>PC<br>PC                                      |
| Plaza Ballroom Plaza Court 1 Plaza Court 2 Plaza Court 3 Plaza Court 4 Plaza Court 5                                                                                                                                                                               | PC<br>PC<br>PC<br>PC                                |
| Plaza Ballroom Plaza Court 1 Plaza Court 2 Plaza Court 3 Plaza Court 4 Plaza Court 5 Plaza Court 6 Plaza Court 7                                                                                                                                                   | PC PC PC PC PC PC PC                                |
| Plaza Ballroom Plaza Court 1 Plaza Court 2 Plaza Court 3 Plaza Court 4 Plaza Court 5 Plaza Court 6                                                                                                                                                                 | PC PC PC PC PC                                      |
| Plaza Ballroom  Plaza Court 1  Plaza Court 2  Plaza Court 3  Plaza Court 4  Plaza Court 5  Plaza Court 6  Plaza Court 7  Plaza Court 8  Plaza Exhibit/Foyer                                                                                                        | PC PC PC PC PC PC PC PC PC                          |
| Plaza Ballroom  Plaza Court 1  Plaza Court 2  Plaza Court 3  Plaza Court 4  Plaza Court 5  Plaza Court 6  Plaza Court 7  Plaza Court 8  Plaza Exhibit/Foyer  Savoy                                                                                                 | PC PC PC PC PC PC PC TMA                            |
| Plaza Ballroom  Plaza Court 1  Plaza Court 2  Plaza Court 3  Plaza Court 4  Plaza Court 5  Plaza Court 6  Plaza Court 7  Plaza Court 8  Plaza Exhibit/Foyer  Savoy  Silver                                                                                         | PC PC PC PC PC PC PC TIMA                           |
| Plaza Ballroom  Plaza Court 1  Plaza Court 2  Plaza Court 3  Plaza Court 4  Plaza Court 5  Plaza Court 6  Plaza Court 7  Plaza Court 8  Plaza Exhibit/Foyer  Savoy  Silver  South Convention Lobby                                                                 | PC PC PC PC PC PC PC TMA TM T2                      |
| Plaza Ballroom  Plaza Court 1  Plaza Court 2  Plaza Court 3  Plaza Court 4  Plaza Court 5  Plaza Court 6  Plaza Court 7  Plaza Court 8  Plaza Exhibit/Foyer  Savoy  Silver  South Convention Lobby  Spruce                                                         | PC PC PC PC PC PC PC TMA TM T2 TM                   |
| Plaza Ballroom Plaza Court 1 Plaza Court 2 Plaza Court 3 Plaza Court 4 Plaza Court 5 Plaza Court 6 Plaza Court 7 Plaza Court 8 Plaza Exhibit/Foyer Savoy Silver South Convention Lobby Spruce Terrace                                                              | PC PC PC PC PC PC PC TMA TM T2 TM                   |
| Plaza Ballroom  Plaza Court 1  Plaza Court 2  Plaza Court 3  Plaza Court 4  Plaza Court 5  Plaza Court 6  Plaza Court 7  Plaza Court 8  Plaza Exhibit/Foyer  Savoy  Silver  South Convention Lobby  Spruce  Terrace  Tower Court A                                 | PC PC PC PC PC PC PC PC TMA TM T2 TM TT T2          |
| Plaza Ballroom  Plaza Court 1  Plaza Court 2  Plaza Court 3  Plaza Court 4  Plaza Court 5  Plaza Court 6  Plaza Court 7  Plaza Court 8  Plaza Exhibit/Foyer  Savoy  Silver  South Convention Lobby  Spruce  Terrace  Tower Court B                                 | PC PC PC PC PC PC PC PC TMA TM T2 TM TT T2 T2       |
| Plaza Ballroom Plaza Court 1 Plaza Court 2 Plaza Court 3 Plaza Court 4 Plaza Court 5 Plaza Court 6 Plaza Court 7 Plaza Court 8 Plaza Exhibit/Foyer Savoy Silver South Convention Lobby Spruce Terrace Tower Court A Tower Court C                                  | PC PC PC PC PC PC PC PC TMA TM T2 TM TT T2 T2 T2    |
| Plaza Ballroom Plaza Court 1 Plaza Court 2 Plaza Court 3 Plaza Court 4 Plaza Court 5 Plaza Court 6 Plaza Court 7 Plaza Court 8 Plaza Exhibit/Foyer Savoy Silver South Convention Lobby Spruce Terrace Tower Court A Tower Court B Tower Court C Tower Court D      | PC PC PC PC PC PC PC PC TMA TM T2 TM TT T2 T2 T2 T2 |
| Plaza Ballroom Plaza Court 1 Plaza Court 2 Plaza Court 3 Plaza Court 4 Plaza Court 5 Plaza Court 6 Plaza Court 7 Plaza Court 8 Plaza Exhibit/Foyer Savoy Silver South Convention Lobby Spruce Terrace Tower Court A Tower Court B Tower Court C Tower Courts Foyer | PC PC PC PC PC PC PC PC TMA TM T1 T2 T2 T2 T2 T2    |
| Plaza Ballroom Plaza Court 1 Plaza Court 2 Plaza Court 3 Plaza Court 4 Plaza Court 5 Plaza Court 6 Plaza Court 7 Plaza Court 8 Plaza Exhibit/Foyer Savoy Silver South Convention Lobby Spruce Terrace Tower Court A Tower Court B Tower Court D                    | PC PC PC PC PC PC PC PC TMA TM T2 TM TT T2 T2 T2 T2 |

PL: Plaza Building (Lobby Level)

PC: Plaza Building (Concourse Level)

TM: Tower Building (Mezzanine Level)

T2: Tower Building (Second Level)

TMA: Tower Building (Majestic Level)

TT: Tower Building (Terrace Level)