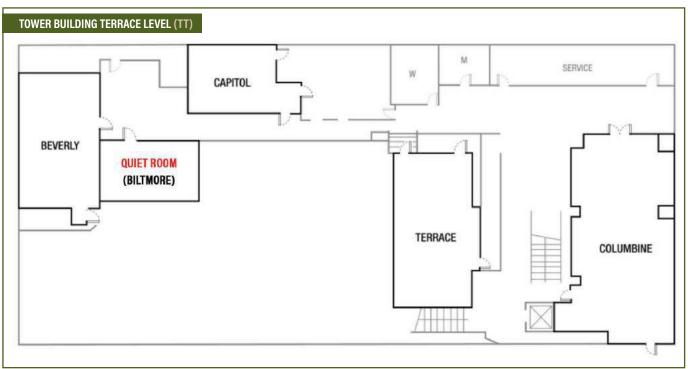

### **FLOORPLANS**

|                                                                                                                                                                                                                                                                    | TNA                                                 |
|--------------------------------------------------------------------------------------------------------------------------------------------------------------------------------------------------------------------------------------------------------------------|-----------------------------------------------------|
| Aspen                                                                                                                                                                                                                                                              | TM                                                  |
| Beverly                                                                                                                                                                                                                                                            | TT                                                  |
| Biltmore                                                                                                                                                                                                                                                           | TT                                                  |
| Capitol                                                                                                                                                                                                                                                            | TT                                                  |
| Century                                                                                                                                                                                                                                                            | TM                                                  |
| Colorado                                                                                                                                                                                                                                                           | TM                                                  |
| Columbine                                                                                                                                                                                                                                                          | TT                                                  |
| Denver                                                                                                                                                                                                                                                             | TM                                                  |
| Director's Row E                                                                                                                                                                                                                                                   | PL                                                  |
| Director's Row F                                                                                                                                                                                                                                                   | PL                                                  |
| Director's Row G                                                                                                                                                                                                                                                   | PL                                                  |
| Director's Row H                                                                                                                                                                                                                                                   | PL                                                  |
| Director's Row I                                                                                                                                                                                                                                                   | PL                                                  |
| Director's Row J                                                                                                                                                                                                                                                   | PL                                                  |
| Gold                                                                                                                                                                                                                                                               | TM                                                  |
| Governor's Square 9                                                                                                                                                                                                                                                | PC                                                  |
| Governor's Square 10                                                                                                                                                                                                                                               | PC                                                  |
| Governor's Square 11                                                                                                                                                                                                                                               | PC                                                  |
| Governor's Square 12                                                                                                                                                                                                                                               | PC                                                  |
| Governor's Square 14                                                                                                                                                                                                                                               | PC                                                  |
| Governor's Square 15                                                                                                                                                                                                                                               | PC                                                  |
| Governor's Square 16                                                                                                                                                                                                                                               | PC                                                  |
| Governor's Square 17                                                                                                                                                                                                                                               | PC                                                  |
| Grand Ballroom                                                                                                                                                                                                                                                     | T2                                                  |
| Grand Ballroom Foyer                                                                                                                                                                                                                                               | T2                                                  |
| Hotel Lobby                                                                                                                                                                                                                                                        | PL                                                  |
| Majestic Ballroom                                                                                                                                                                                                                                                  | TMA                                                 |
| Majestic Foyer                                                                                                                                                                                                                                                     | TMA                                                 |
| North Convention Lobby                                                                                                                                                                                                                                             | T2                                                  |
|                                                                                                                                                                                                                                                                    |                                                     |
| Plaza Ballroom                                                                                                                                                                                                                                                     | PC                                                  |
|                                                                                                                                                                                                                                                                    | PC<br>PC                                            |
| Plaza Ballroom                                                                                                                                                                                                                                                     |                                                     |
| Plaza Ballroom Plaza Court 1                                                                                                                                                                                                                                       | PC                                                  |
| Plaza Ballroom Plaza Court 1 Plaza Court 2                                                                                                                                                                                                                         | PC<br>PC                                            |
| Plaza Ballroom Plaza Court 1 Plaza Court 2 Plaza Court 3                                                                                                                                                                                                           | PC<br>PC<br>PC                                      |
| Plaza Ballroom Plaza Court 1 Plaza Court 2 Plaza Court 3 Plaza Court 4                                                                                                                                                                                             | PC<br>PC<br>PC                                      |
| Plaza Ballroom Plaza Court 1 Plaza Court 2 Plaza Court 3 Plaza Court 4 Plaza Court 5                                                                                                                                                                               | PC<br>PC<br>PC<br>PC                                |
| Plaza Ballroom Plaza Court 1 Plaza Court 2 Plaza Court 3 Plaza Court 4 Plaza Court 5 Plaza Court 6 Plaza Court 7                                                                                                                                                   | PC PC PC PC PC PC PC                                |
| Plaza Ballroom Plaza Court 1 Plaza Court 2 Plaza Court 3 Plaza Court 4 Plaza Court 5 Plaza Court 6                                                                                                                                                                 | PC PC PC PC PC                                      |
| Plaza Ballroom  Plaza Court 1  Plaza Court 2  Plaza Court 3  Plaza Court 4  Plaza Court 5  Plaza Court 6  Plaza Court 7  Plaza Court 8  Plaza Exhibit/Foyer                                                                                                        | PC PC PC PC PC PC PC PC PC                          |
| Plaza Ballroom  Plaza Court 1  Plaza Court 2  Plaza Court 3  Plaza Court 4  Plaza Court 5  Plaza Court 6  Plaza Court 7  Plaza Court 8  Plaza Exhibit/Foyer  Savoy                                                                                                 | PC PC PC PC PC PC PC TMA                            |
| Plaza Ballroom  Plaza Court 1  Plaza Court 2  Plaza Court 3  Plaza Court 4  Plaza Court 5  Plaza Court 6  Plaza Court 7  Plaza Court 8  Plaza Exhibit/Foyer  Savoy  Silver                                                                                         | PC PC PC PC PC PC PC TIMA                           |
| Plaza Ballroom  Plaza Court 1  Plaza Court 2  Plaza Court 3  Plaza Court 4  Plaza Court 5  Plaza Court 6  Plaza Court 7  Plaza Court 8  Plaza Exhibit/Foyer  Savoy  Silver  South Convention Lobby                                                                 | PC PC PC PC PC PC PC TMA TM T2                      |
| Plaza Ballroom  Plaza Court 1  Plaza Court 2  Plaza Court 3  Plaza Court 4  Plaza Court 5  Plaza Court 6  Plaza Court 7  Plaza Court 8  Plaza Exhibit/Foyer  Savoy  Silver  South Convention Lobby  Spruce                                                         | PC PC PC PC PC PC PC TMA TM T2 TM                   |
| Plaza Ballroom Plaza Court 1 Plaza Court 2 Plaza Court 3 Plaza Court 4 Plaza Court 5 Plaza Court 6 Plaza Court 7 Plaza Court 8 Plaza Exhibit/Foyer Savoy Silver South Convention Lobby Spruce Terrace                                                              | PC PC PC PC PC PC PC TMA TM T2 TM                   |
| Plaza Ballroom  Plaza Court 1  Plaza Court 2  Plaza Court 3  Plaza Court 4  Plaza Court 5  Plaza Court 6  Plaza Court 7  Plaza Court 8  Plaza Exhibit/Foyer  Savoy  Silver  South Convention Lobby  Spruce  Terrace  Tower Court A                                 | PC PC PC PC PC PC PC PC TMA TM T2 TM TT T2          |
| Plaza Ballroom  Plaza Court 1  Plaza Court 2  Plaza Court 3  Plaza Court 4  Plaza Court 5  Plaza Court 6  Plaza Court 7  Plaza Court 8  Plaza Exhibit/Foyer  Savoy  Silver  South Convention Lobby  Spruce  Terrace  Tower Court B                                 | PC PC PC PC PC PC PC PC TMA TM T2 TM TT T2 T2       |
| Plaza Ballroom Plaza Court 1 Plaza Court 2 Plaza Court 3 Plaza Court 4 Plaza Court 5 Plaza Court 6 Plaza Court 7 Plaza Court 8 Plaza Exhibit/Foyer Savoy Silver South Convention Lobby Spruce Terrace Tower Court A Tower Court C                                  | PC PC PC PC PC PC PC PC TMA TM T2 TM TT T2 T2 T2    |
| Plaza Ballroom Plaza Court 1 Plaza Court 2 Plaza Court 3 Plaza Court 4 Plaza Court 5 Plaza Court 6 Plaza Court 7 Plaza Court 8 Plaza Exhibit/Foyer Savoy Silver South Convention Lobby Spruce Terrace Tower Court A Tower Court B Tower Court C Tower Court D      | PC PC PC PC PC PC PC PC TMA TM T2 TM TT T2 T2 T2 T2 |
| Plaza Ballroom Plaza Court 1 Plaza Court 2 Plaza Court 3 Plaza Court 4 Plaza Court 5 Plaza Court 6 Plaza Court 7 Plaza Court 8 Plaza Exhibit/Foyer Savoy Silver South Convention Lobby Spruce Terrace Tower Court A Tower Court B Tower Court C Tower Courts Foyer | PC PC PC PC PC PC PC PC TMA TM T1 T2 T2 T2 T2 T2    |
| Plaza Ballroom Plaza Court 1 Plaza Court 2 Plaza Court 3 Plaza Court 4 Plaza Court 5 Plaza Court 6 Plaza Court 7 Plaza Court 8 Plaza Exhibit/Foyer Savoy Silver South Convention Lobby Spruce Terrace Tower Court A Tower Court B Tower Court D                    | PC PC PC PC PC PC PC PC TMA TM T2 TM TT T2 T2 T2 T2 |

PL: Plaza Building (Lobby Level)

PC: Plaza Building (Concourse Level)

TM: Tower Building (Mezzanine Level)

T2: Tower Building (Second Level)

TMA: Tower Building (Majestic Level)

TT: Tower Building (Terrace Level)