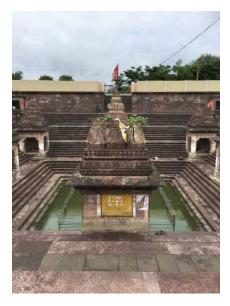

# COVER IMAGE COURTESY OF AAS PRESIDENT, ANNE FELDHAUS

The program cover depicts Shivalay, a step-well at Ellora, Maharashtra State, India. It is the "tank" for Ghrishneshvar, one of a set of twelve major Shiva temples scattered around India. Renovated under the patronage of Queen Ahilyabai in 1770 CE, Shivalay has a symmetry and relative simplicity typical of the many religious monuments attributed to this most famous member of the Holkars, a royal family with pastoralist roots. Tourists and Buddhist pilgrims travel from all over the world to the caves near here. Men from nearby villages take water from Shivalay to pour on their village gods on religiously significant days, especially during the monsoon, the season when this photo was taken. The tree that has sprouted in the dome suggests that nature is stronger than our human creations, while the crumpled sign on the dome evokes worries that plastic might ultimately overtake even nature.